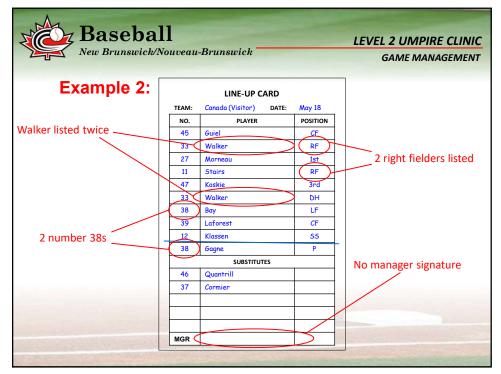

|  |
| PRE               | E-GAME   |              |                                          |  |
|                   | DON'T    | DO           |                                          |  |
|                   |          |              |                                          |  |
|                   |          |              |                                          |  |
|                   |          |              |                                          |  |
|                   |          |              |                                          |  |
|                   |          |              |                                          |  |
|                   |          |              |                                          |  |