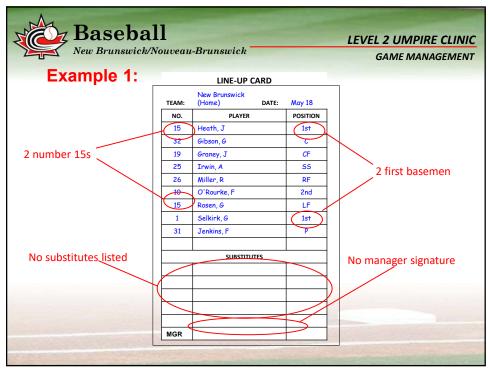

|  |
| PRE               | E-GAME   |              |                                          |  |
|                   | DON'T    | DO           |                                          |  |
|                   |          |              |                                          |  |
|                   |          |              |                                          |  |
|                   |          |              |                                          |  |
|                   |          |              |                                          |  |
|                   |          |              |                                          |  |
|                   |          |              |                                          |  |