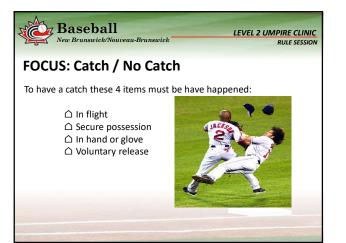

| <br> |
|------|
|      |
|      |
|      |
|      |
|      |





















































| N. | New Brunswick/Nouveau-Brunswick  LEVEL 2 UMPIRE CLINIC  RULE SESSION                                                                 |                                                                                                                            |  |  |  |  |  |
|----|--------------------------------------------------------------------------------------------------------------------------------------|----------------------------------------------------------------------------------------------------------------------------|--|--|--|--|--|
| R  | RULES SESSION