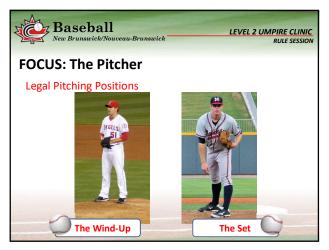

| <br> |
|------|
|      |
|      |
|      |
|      |
|      |





















































| N. | New Brunswick/Nouveau-Brunswick  LEVEL 2 UMPIRE CLINIC  RULE SESSION                                                                 |                                                                                                                            |  |  |  |  |  |
|----|--------------------------------------------------------------------------------------------------------------------------------------|----------------------------------------------------------------------------------------------------------------------------|--|--|--|--|--|
| R  | RULES SESSION