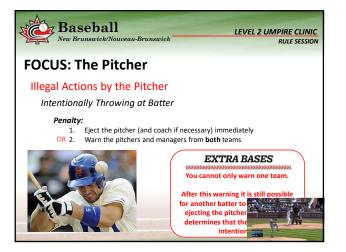

| <br> |
|------|
|      |
|      |
|      |
|      |
|      |





















































| N. | New Brunswick/Nouveau-Brunswick  LEVEL 2 UMPIRE CLINIC  RULE SESSION                                                                 |                                                                                                                            |  |  |  |  |  |
|----|--------------------------------------------------------------------------------------------------------------------------------------|----------------------------------------------------------------------------------------------------------------------------|--|--|--|--|--|
| R  | RULES SESSION