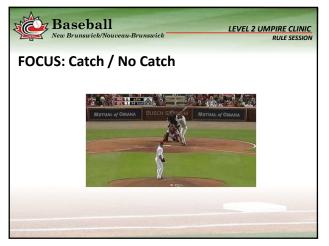

| <br> |
|------|
|      |
|      |
|      |
|      |
|      |





















































| N. | New Brunswick/Nouveau-Brunswick  LEVEL 2 UMPIRE CLINIC  RULE SESSION                                                                 |                                                                                                                            |  |  |  |  |  |
|----|--------------------------------------------------------------------------------------------------------------------------------------|----------------------------------------------------------------------------------------------------------------------------|--|--|--|--|--|
| R  | RULES SESSION