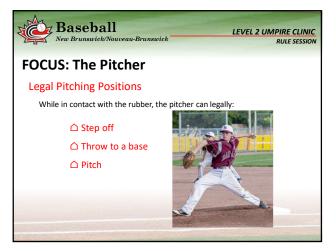

| <br> |
|------|
|      |
|      |
|      |
|      |
|      |





















































| N. | New Brunswick/Nouveau-Brunswick  LEVEL 2 UMPIRE CLINIC  RULE SESSION                                                                 |                                                                                                                            |  |  |  |  |  |
|----|--------------------------------------------------------------------------------------------------------------------------------------|----------------------------------------------------------------------------------------------------------------------------|--|--|--|--|--|
| R  | RULES SESSION