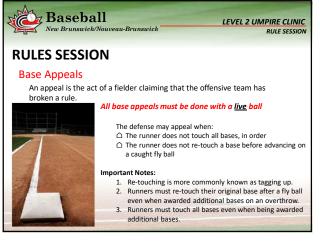

| NO PLAY                                                                                                                    |  |  |  |  |  |
|    | △ The ball is DEAD                                                                                                                   | △ The ball is LIVE                                                                                                         |  |  |  |  |  |
|    | <ul> <li>△ Runner is awarded at least</li> <li>1 base</li> </ul>                                                                     | <ul> <li>△ Allow continuous action to finish</li> <li>△ Award bases if necessary to<br/>nullify the obstruction</li> </ul> |  |  |  |  |  |