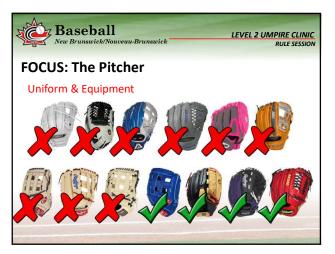

| <br> |
|------|
|      |
|      |
|      |
|      |
|      |





















































| N. | New Brunswick/Nouveau-Brunswick  LEVEL 2 UMPIRE CLINIC  RULE SESSION                                                                 |                                                                                                                            |  |  |  |  |  |
|----|--------------------------------------------------------------------------------------------------------------------------------------|----------------------------------------------------------------------------------------------------------------------------|--|--|--|--|--|
| R  | RULES SESSION