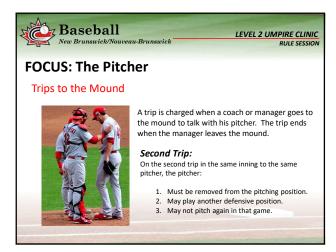

| <br> |
|------|
|      |
|      |
|      |
|      |
|      |





















































| N. | New Brunswick/Nouveau-Brunswick  LEVEL 2 UMPIRE CLINIC  RULE SESSION                                                                 |                                                                                                                            |  |  |  |  |  |
|----|--------------------------------------------------------------------------------------------------------------------------------------|----------------------------------------------------------------------------------------------------------------------------|--|--|--|--|--|
| R  | RULES SESSION