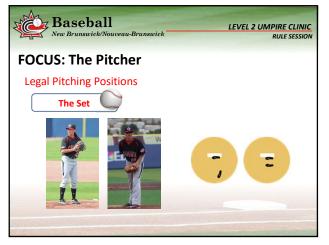

| <br> |
|------|
|      |
|      |
|      |
|      |
|      |





















































| N. | New Brunswick/Nouveau-Brunswick  LEVEL 2 UMPIRE CLINIC  RULE SESSION                                                                 |                                                                                                                            |  |  |  |  |  |
|----|--------------------------------------------------------------------------------------------------------------------------------------|----------------------------------------------------------------------------------------------------------------------------|--|--|--|--|--|
| R  | RULES SESSION