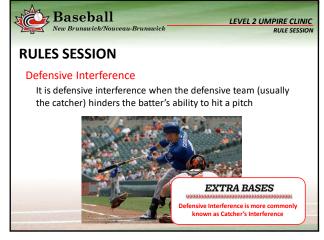

| <br> |
|------|
|      |
|      |
|      |
|      |
|      |

| N. | New Brunswick/Nouveau-Brunswick  LEVEL 2 UMPIRE CLINIC  RULE SESSION                                                                 |                                                                                                                            |  |  |  |  |  |
|----|--------------------------------------------------------------------------------------------------------------------------------------|----------------------------------------------------------------------------------------------------------------------------|--|--|--|--|--|
| R  | RULES SESSION                                                                                                                        |                                                                                                                            |  |  |  |  |  |
| (  | Obstruction<br>Penalties:<br>Obstruction is applied differently depending if there is a play<br>being made on the obstructed runner: |                                                                                                                            |  |  |  |  |  |
|    | PLAY                                                                                                                                 | NO PLAY                                                                                                                    |  |  |  |  |  |
|    | △ The ball is DEAD                                                                                                                   | △ The ball is LIVE                                                                                                         |  |  |  |  |  |
|    | <ul> <li>△ Runner is awarded at least</li> <li>1 base</li> </ul>                                                                     | <ul> <li>△ Allow continuous action to finish</li> <li>△ Award bases if necessary to<br/>nullify the obstruction</li> </ul> |  |  |  |  |  |