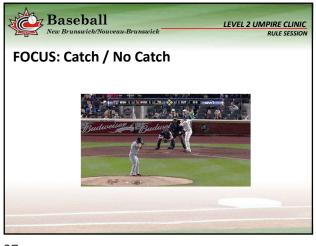

| <br> |
|------|
|      |
|      |
|      |
|      |
|      |





















































| N. | New Brunswick/Nouveau-Brunswick  LEVEL 2 UMPIRE CLINIC  RULE SESSION                                                                 |                                                                                                                            |  |  |  |  |  |
|----|--------------------------------------------------------------------------------------------------------------------------------------|----------------------------------------------------------------------------------------------------------------------------|--|--|--|--|--|
| R  | RULES SESSION