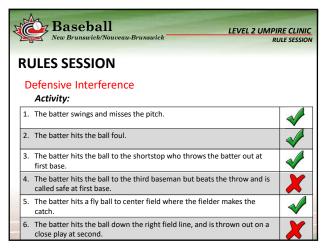

| NO PLAY                                                                                                                    |  |  |  |  |  |
|    | △ The ball is DEAD                                                                                                                   | △ The ball is LIVE                                                                                                         |  |  |  |  |  |
|    | <ul> <li>△ Runner is awarded at least</li> <li>1 base</li> </ul>                                                                     | <ul> <li>△ Allow continuous action to finish</li> <li>△ Award bases if necessary to<br/>nullify the obstruction</li> </ul> |  |  |  |  |  |