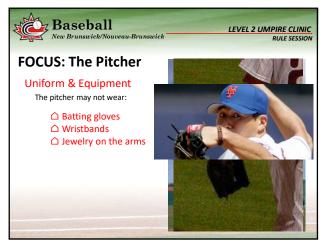

| <br> |
|------|
|      |
|      |
|      |
|      |
|      |





















































| N. | New Brunswick/Nouveau-Brunswick  LEVEL 2 UMPIRE CLINIC  RULE SESSION                                                                 |                                                                                                                            |  |  |  |  |  |
|----|--------------------------------------------------------------------------------------------------------------------------------------|----------------------------------------------------------------------------------------------------------------------------|--|--|--|--|--|
| R  | RULES SESSION