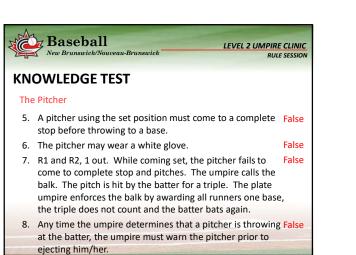

| <br> |
|------|
|      |
|      |
|      |
|      |
|      |

| N. | New Brunswick/Nouveau-Brunswick  LEVEL 2 UMPIRE CLINIC  RULE SESSION                                                                 |                                                                                                                            |  |  |  |  |  |
|----|--------------------------------------------------------------------------------------------------------------------------------------|----------------------------------------------------------------------------------------------------------------------------|--|--|--|--|--|
| R  | RULES SESSION                                                                                                                        |                                                                                                                            |  |  |  |  |  |
| (  | Obstruction<br>Penalties:<br>Obstruction is applied differently depending if there is a play<br>being made on the obstructed runner: |                                                                                                                            |  |  |  |  |  |
|    | PLAY                                                                                                                                 | NO PLAY                                                                                                                    |  |  |  |  |  |
|    | △ The ball is DEAD                                                                                                                   | △ The ball is LIVE                                                                                                         |  |  |  |  |  |
|    | <ul> <li>△ Runner is awarded at least</li> <li>1 base</li> </ul>                                                                     | <ul> <li>△ Allow continuous action to finish</li> <li>△ Award bases if necessary to<br/>nullify the obstruction</li> </ul> |  |  |  |  |  |