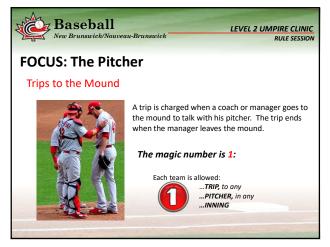

| <br> |
|------|
|      |
|      |
|      |
|      |
|      |





















































| N. | New Brunswick/Nouveau-Brunswick  LEVEL 2 UMPIRE CLINIC  RULE SESSION                                                                 |                                                                                                                            |  |  |  |  |  |
|----|--------------------------------------------------------------------------------------------------------------------------------------|----------------------------------------------------------------------------------------------------------------------------|--|--|--|--|--|
| R  | RULES SESSION