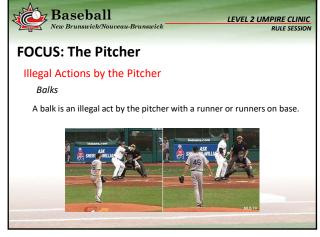

| <br> |
|------|
|      |
|      |
|      |
|      |
|      |

| N. | New Brunswick/Nouveau-Brunswick  LEVEL 2 UMPIRE CLINIC  RULE SESSION                                                                 |                                                                                                                            |  |  |  |  |  |
|----|--------------------------------------------------------------------------------------------------------------------------------------|----------------------------------------------------------------------------------------------------------------------------|--|--|--|--|--|
| R  | RULES SESSION                                                                                                                        |                                                                                                                            |  |  |  |  |  |
| (  | Obstruction<br>Penalties:<br>Obstruction is applied differently depending if there is a play<br>being made on the obstructed runner: |                                                                                                                            |  |  |  |  |  |
|    | PLAY                                                                                                                                 | NO PLAY                                                                                                                    |  |  |  |  |  |
|    | △ The ball is DEAD                                                                                                                   | △ The ball is LIVE                                                                                                         |  |  |  |  |  |
|    | <ul> <li>△ Runner is awarded at least</li> <li>1 base</li> </ul>                                                                     | <ul> <li>△ Allow continuous action to finish</li> <li>△ Award bases if necessary to<br/>nullify the obstruction</li> </ul> |  |  |  |  |  |