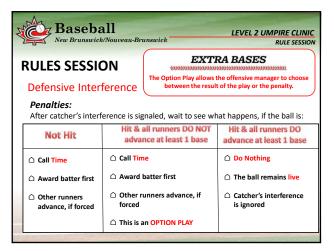

| <br> |
|------|
|      |
|      |
|      |
|      |
|      |

| N. | New Brunswick/Nouveau-Brunswick  LEVEL 2 UMPIRE CLINIC  RULE SESSION                                                                 |                                                                                                                            |  |  |  |  |  |
|----|--------------------------------------------------------------------------------------------------------------------------------------|----------------------------------------------------------------------------------------------------------------------------|--|--|--|--|--|
| R  | RULES SESSION                                                                                                                        |                                                                                                                            |  |  |  |  |  |
| (  | Obstruction<br>Penalties:<br>Obstruction is applied differently depending if there is a play<br>being made on the obstructed runner: |                                                                                                                            |  |  |  |  |  |
|    | PLAY                                                                                                                                 | NO PLAY                                                                                                                    |  |  |  |  |  |
|    | △ The ball is DEAD                                                                                                                   | △ The ball is LIVE                                                                                                         |  |  |  |  |  |
|    | <ul> <li>△ Runner is awarded at least</li> <li>1 base</li> </ul>                                                                     | <ul> <li>△ Allow continuous action to finish</li> <li>△ Award bases if necessary to<br/>nullify the obstruction</li> </ul> |  |  |  |  |  |