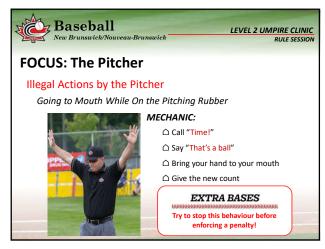

| <br> |
|------|
|      |
|      |
|      |
|      |
|      |





















































| N. | New Brunswick/Nouveau-Brunswick  LEVEL 2 UMPIRE CLINIC  RULE SESSION                                                                 |                                                                                                                            |  |  |  |  |  |
|----|--------------------------------------------------------------------------------------------------------------------------------------|----------------------------------------------------------------------------------------------------------------------------|--|--|--|--|--|
| R  | RULES SESSION