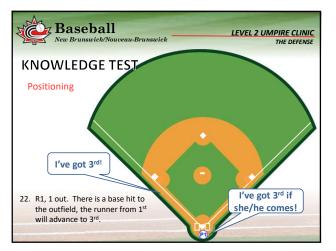

| NO PLAY                                                                                                                    |  |  |  |  |  |
|    | △ The ball is DEAD                                                                                                                   | △ The ball is LIVE                                                                                                         |  |  |  |  |  |
|    | <ul> <li>△ Runner is awarded at least</li> <li>1 base</li> </ul>                                                                     | <ul> <li>△ Allow continuous action to finish</li> <li>△ Award bases if necessary to<br/>nullify the obstruction</li> </ul> |  |  |  |  |  |