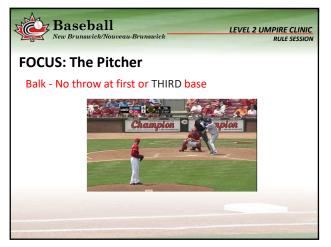

| <br> |
|------|
|      |
|      |
|      |
|      |
|      |





















































| N. | New Brunswick/Nouveau-Brunswick  LEVEL 2 UMPIRE CLINIC  RULE SESSION                                                                 |                                                                                                                            |  |  |  |  |  |
|----|--------------------------------------------------------------------------------------------------------------------------------------|----------------------------------------------------------------------------------------------------------------------------|--|--|--|--|--|
| R  | RULES SESSION