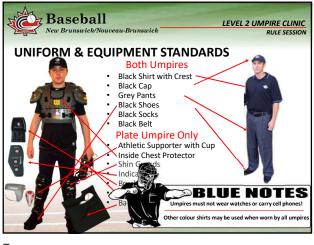

| <br> |
|------|
|      |
|      |
|      |
|      |
|      |





















































| N. | New Brunswick/Nouveau-Brunswick  LEVEL 2 UMPIRE CLINIC  RULE SESSION                                                                 |                                                                                                                            |  |  |  |  |  |
|----|--------------------------------------------------------------------------------------------------------------------------------------|----------------------------------------------------------------------------------------------------------------------------|--|--|--|--|--|
| R  | RULES SESSION