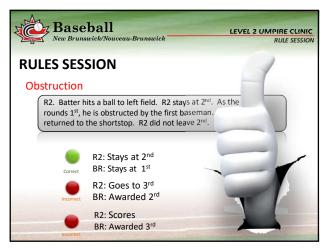

| NO PLAY                                                                                                                    |  |  |  |  |  |
|    | △ The ball is DEAD                                                                                                                   | △ The ball is LIVE                                                                                                         |  |  |  |  |  |
|    | <ul> <li>△ Runner is awarded at least</li> <li>1 base</li> </ul>                                                                     | <ul> <li>△ Allow continuous action to finish</li> <li>△ Award bases if necessary to<br/>nullify the obstruction</li> </ul> |  |  |  |  |  |