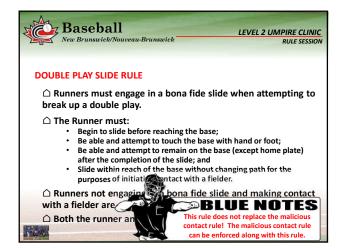

| <br> |
|------|
|      |
|      |
|      |
|      |
|      |

| N. | New Brunswick/Nouveau-Brunswick  LEVEL 2 UMPIRE CLINIC  RULE SESSION                                                                 |                                                                                                                            |  |  |  |  |  |
|----|--------------------------------------------------------------------------------------------------------------------------------------|----------------------------------------------------------------------------------------------------------------------------|--|--|--|--|--|
| R  | RULES SESSION                                                                                                                        |                                                                                                                            |  |  |  |  |  |
| (  | Obstruction<br>Penalties:<br>Obstruction is applied differently depending if there is a play<br>being made on the obstructed runner: |                                                                                                                            |  |  |  |  |  |
|    | PLAY                                                                                                                                 | NO PLAY                                                                                                                    |  |  |  |  |  |
|    | △ The ball is DEAD                                                                                                                   | △ The ball is LIVE                                                                                                         |  |  |  |  |  |
|    | <ul> <li>△ Runner is awarded at least</li> <li>1 base</li> </ul>                                                                     | <ul> <li>△ Allow continuous action to finish</li> <li>△ Award bases if necessary to<br/>nullify the obstruction</li> </ul> |  |  |  |  |  |