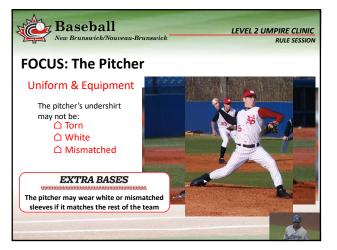

| <br> |
|------|
|      |
|      |
|      |
|      |
|      |





















































| N. | New Brunswick/Nouveau-Brunswick  LEVEL 2 UMPIRE CLINIC  RULE SESSION                                                                 |                                                                                                                            |  |  |  |  |  |
|----|--------------------------------------------------------------------------------------------------------------------------------------|----------------------------------------------------------------------------------------------------------------------------|--|--|--|--|--|
| R  | RULES SESSION