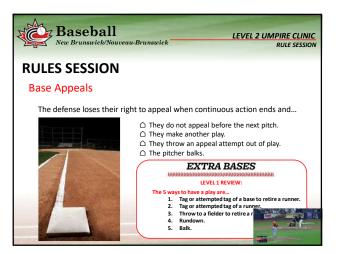

| NO PLAY                                                                                                                    |  |  |  |  |  |
|    | △ The ball is DEAD                                                                                                                   | △ The ball is LIVE                                                                                                         |  |  |  |  |  |
|    | <ul> <li>△ Runner is awarded at least</li> <li>1 base</li> </ul>                                                                     | <ul> <li>△ Allow continuous action to finish</li> <li>△ Award bases if necessary to<br/>nullify the obstruction</li> </ul> |  |  |  |  |  |