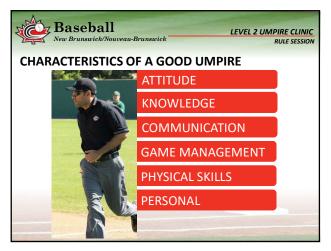

| <br> |
|------|
|      |
|      |
|      |
|      |
|      |





















































| N. | New Brunswick/Nouveau-Brunswick  LEVEL 2 UMPIRE CLINIC  RULE SESSION                                                                 |                                                                                                                            |  |  |  |  |  |
|----|--------------------------------------------------------------------------------------------------------------------------------------|----------------------------------------------------------------------------------------------------------------------------|--|--|--|--|--|
| R  | RULES SESSION