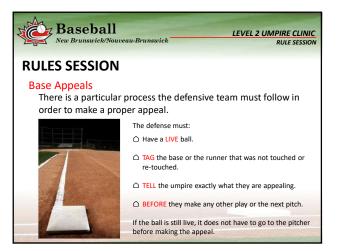

| NO PLAY                                                                                                                    |  |  |  |  |  |
|    | △ The ball is DEAD                                                                                                                   | △ The ball is LIVE                                                                                                         |  |  |  |  |  |
|    | <ul> <li>△ Runner is awarded at least</li> <li>1 base</li> </ul>                                                                     | <ul> <li>△ Allow continuous action to finish</li> <li>△ Award bases if necessary to<br/>nullify the obstruction</li> </ul> |  |  |  |  |  |