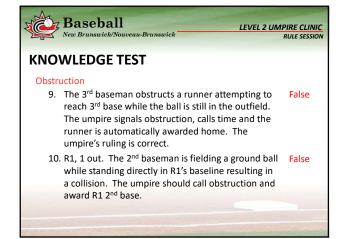

| <br> |
|------|
|      |
|      |
|      |
|      |
|      |

| N. | New Brunswick/Nouveau-Brunswick  LEVEL 2 UMPIRE CLINIC  RULE SESSION                                                                 |                                                                                                                            |  |  |  |  |  |
|----|--------------------------------------------------------------------------------------------------------------------------------------|----------------------------------------------------------------------------------------------------------------------------|--|--|--|--|--|
| R  | RULES SESSION                                                                                                                        |                                                                                                                            |  |  |  |  |  |
| (  | Obstruction<br>Penalties:<br>Obstruction is applied differently depending if there is a play<br>being made on the obstructed runner: |                                                                                                                            |  |  |  |  |  |
|    | PLAY                                                                                                                                 | NO PLAY                                                                                                                    |  |  |  |  |  |
|    | △ The ball is DEAD                                                                                                                   | △ The ball is LIVE                                                                                                         |  |  |  |  |  |
|    | <ul> <li>△ Runner is awarded at least</li> <li>1 base</li> </ul>                                                                     | <ul> <li>△ Allow continuous action to finish</li> <li>△ Award bases if necessary to<br/>nullify the obstruction</li> </ul> |  |  |  |  |  |