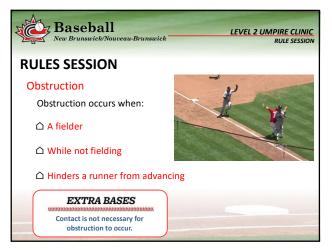

| <br> |
|------|
|      |
|      |
|      |
|      |
|      |





















































| N. | New Brunswick/Nouveau-Brunswick  LEVEL 2 UMPIRE CLINIC  RULE SESSION                                                                 |                                                                                                                            |  |  |  |  |  |
|----|--------------------------------------------------------------------------------------------------------------------------------------|----------------------------------------------------------------------------------------------------------------------------|--|--|--|--|--|
| R  | RULES SESSION                                                                                                                        |