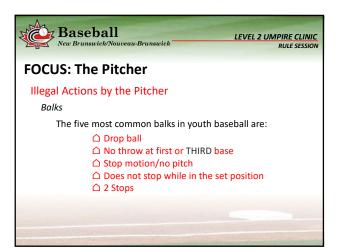

| <br> |
|------|
|      |
|      |
|      |
|      |
|      |

| N. | New Brunswick/Nouveau-Brunswick  LEVEL 2 UMPIRE CLINIC  RULE SESSION                                                                 |                                                                                                                            |  |  |  |  |  |
|----|--------------------------------------------------------------------------------------------------------------------------------------|----------------------------------------------------------------------------------------------------------------------------|--|--|--|--|--|
| R  | RULES SESSION                                                                                                                        |                                                                                                                            |  |  |  |  |  |
| (  | Obstruction<br>Penalties:<br>Obstruction is applied differently depending if there is a play<br>being made on the obstructed runner: |                                                                                                                            |  |  |  |  |  |
|    | PLAY                                                                                                                                 | NO PLAY                                                                                                                    |  |  |  |  |  |
|    | △ The ball is DEAD                                                                                                                   | △ The ball is LIVE                                                                                                         |  |  |  |  |  |
|    | <ul> <li>△ Runner is awarded at least</li> <li>1 base</li> </ul>                                                                     | <ul> <li>△ Allow continuous action to finish</li> <li>△ Award bases if necessary to<br/>nullify the obstruction</li> </ul> |  |  |  |  |  |