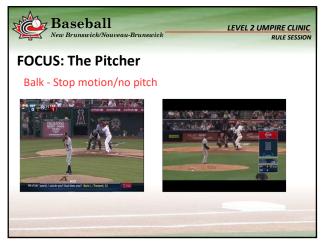

| <br> |
|------|
|      |
|      |
|      |
|      |
|      |





















































| N. | New Brunswick/Nouveau-Brunswick  LEVEL 2 UMPIRE CLINIC  RULE SESSION                                                                 |                                                                                                                            |  |  |  |  |  |
|----|--------------------------------------------------------------------------------------------------------------------------------------|----------------------------------------------------------------------------------------------------------------------------|--|--|--|--|--|
| R  | RULES SESSION