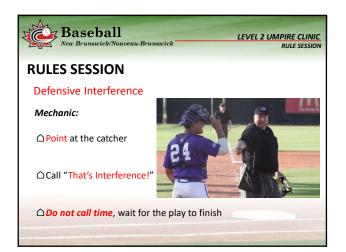

| <br> |
|------|
|      |
|      |
|      |
|      |
|      |

| N. | New Brunswick/Nouveau-Brunswick  LEVEL 2 UMPIRE CLINIC  RULE SESSION                                                                 |                                                                                                                            |  |  |  |  |  |
|----|--------------------------------------------------------------------------------------------------------------------------------------|----------------------------------------------------------------------------------------------------------------------------|--|--|--|--|--|
| R  | RULES SESSION                                                                                                                        |                                                                                                                            |  |  |  |  |  |
| (  | Obstruction<br>Penalties:<br>Obstruction is applied differently depending if there is a play<br>being made on the obstructed runner: |                                                                                                                            |  |  |  |  |  |
|    | PLAY                                                                                                                                 | NO PLAY                                                                                                                    |  |  |  |  |  |
|    | △ The ball is DEAD                                                                                                                   | △ The ball is LIVE                                                                                                         |  |  |  |  |  |
|    | <ul> <li>△ Runner is awarded at least</li> <li>1 base</li> </ul>                                                                     | <ul> <li>△ Allow continuous action to finish</li> <li>△ Award bases if necessary to<br/>nullify the obstruction</li> </ul> |  |  |  |  |  |