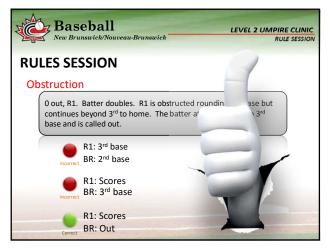

| <br> |
|------|
|      |
|      |
|      |
|      |
|      |

| N. | New Brunswick/Nouveau-Brunswick  LEVEL 2 UMPIRE CLINIC  RULE SESSION                                                                 |                                                                                                                            |  |  |  |  |  |
|----|--------------------------------------------------------------------------------------------------------------------------------------|----------------------------------------------------------------------------------------------------------------------------|--|--|--|--|--|
| R  | RULES SESSION                                                                                                                        |                                                                                                                            |  |  |  |  |  |
| (  | Obstruction<br>Penalties:<br>Obstruction is applied differently depending if there is a play<br>being made on the obstructed runner: |                                                                                                                            |  |  |  |  |  |
|    | PLAY                                                                                                                                 | NO PLAY                                                                                                                    |  |  |  |  |  |
|    | △ The ball is DEAD                                                                                                                   | △ The ball is LIVE                                                                                                         |  |  |  |  |  |
|    | <ul> <li>△ Runner is awarded at least</li> <li>1 base</li> </ul>                                                                     | <ul> <li>△ Allow continuous action to finish</li> <li>△ Award bases if necessary to<br/>nullify the obstruction</li> </ul> |  |  |  |  |  |