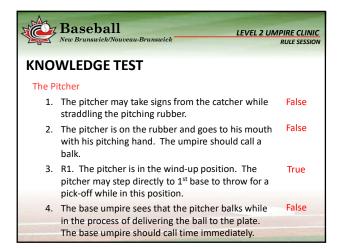

| <br> |
|------|
|      |
|      |
|      |
|      |
|      |

| N. | New Brunswick/Nouveau-Brunswick  LEVEL 2 UMPIRE CLINIC  RULE SESSION                                                                 |                                                                                                                            |  |  |  |  |  |
|----|--------------------------------------------------------------------------------------------------------------------------------------|----------------------------------------------------------------------------------------------------------------------------|--|--|--|--|--|
| R  | RULES SESSION                                                                                                                        |                                                                                                                            |  |  |  |  |  |
| (  | Obstruction<br>Penalties:<br>Obstruction is applied differently depending if there is a play<br>being made on the obstructed runner: |                                                                                                                            |  |  |  |  |  |
|    | PLAY                                                                                                                                 | NO PLAY                                                                                                                    |  |  |  |  |  |
|    | △ The ball is DEAD                                                                                                                   | △ The ball is LIVE                                                                                                         |  |  |  |  |  |
|    | <ul> <li>△ Runner is awarded at least</li> <li>1 base</li> </ul>                                                                     | <ul> <li>△ Allow continuous action to finish</li> <li>△ Award bases if necessary to<br/>nullify the obstruction</li> </ul> |  |  |  |  |  |