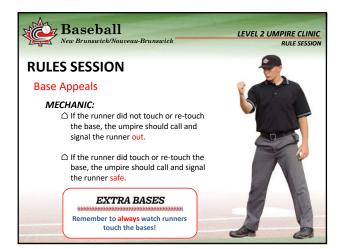

| NO PLAY                                                                                                                    |  |  |  |  |  |
|    | △ The ball is DEAD                                                                                                                   | △ The ball is LIVE                                                                                                         |  |  |  |  |  |
|    | <ul> <li>△ Runner is awarded at least</li> <li>1 base</li> </ul>                                                                     | <ul> <li>△ Allow continuous action to finish</li> <li>△ Award bases if necessary to<br/>nullify the obstruction</li> </ul> |  |  |  |  |  |