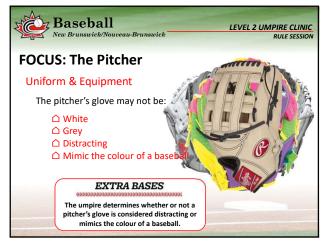

| <br> |
|------|
|      |
|      |
|      |
|      |
|      |





















































| N. | New Brunswick/Nouveau-Brunswick  LEVEL 2 UMPIRE CLINIC  RULE SESSION                                                                 |                                                                                                                            |  |  |  |  |  |
|----|--------------------------------------------------------------------------------------------------------------------------------------|----------------------------------------------------------------------------------------------------------------------------|--|--|--|--|--|
| R  | RULES SESSION