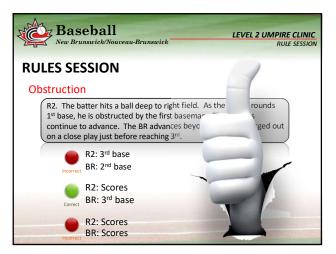

| NO PLAY                                                                                                                    |  |  |  |  |  |
|    | △ The ball is DEAD                                                                                                                   | △ The ball is LIVE                                                                                                         |  |  |  |  |  |
|    | <ul> <li>△ Runner is awarded at least</li> <li>1 base</li> </ul>                                                                     | <ul> <li>△ Allow continuous action to finish</li> <li>△ Award bases if necessary to<br/>nullify the obstruction</li> </ul> |  |  |  |  |  |