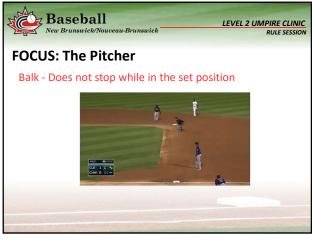

| <br> |
|------|
|      |
|      |
|      |
|      |
|      |





















































| N. | New Brunswick/Nouveau-Brunswick  LEVEL 2 UMPIRE CLINIC  RULE SESSION                                                                 |                                                                                                                            |  |  |  |  |  |
|----|--------------------------------------------------------------------------------------------------------------------------------------|----------------------------------------------------------------------------------------------------------------------------|--|--|--|--|--|
| R  | RULES SESSION