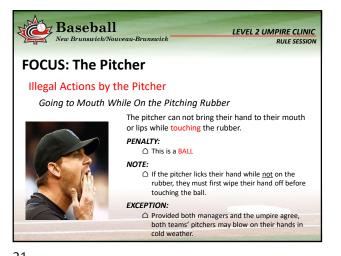

| <br> |
|------|
|      |
|      |
|      |
|      |
|      |





















































| N. | New Brunswick/Nouveau-Brunswick  LEVEL 2 UMPIRE CLINIC  RULE SESSION                                                                 |                                                                                                                            |  |  |  |  |  |
|----|--------------------------------------------------------------------------------------------------------------------------------------|----------------------------------------------------------------------------------------------------------------------------|--|--|--|--|--|
| R  | RULES SESSION