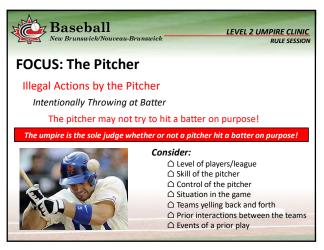

| <br> |
|------|
|      |
|      |
|      |
|      |
|      |





















































| N. | New Brunswick/Nouveau-Brunswick  LEVEL 2 UMPIRE CLINIC  RULE SESSION                                                                 |                                                                                                                            |  |  |  |  |  |
|----|--------------------------------------------------------------------------------------------------------------------------------------|----------------------------------------------------------------------------------------------------------------------------|--|--|--|--|--|
| R  | RULES SESSION